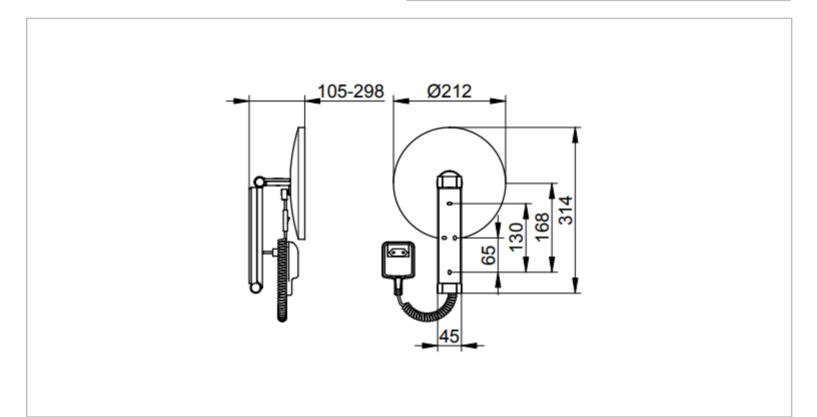

| Brand :                         | KEUCO, Germany                                                  |
|---------------------------------|-----------------------------------------------------------------|
| Name :<br>Item Code :           | ILOOK_MOVE Cosmetic Mirror<br>17612 019001                      |
| Designer :                      | Keuco                                                           |
| Color / Finish:<br>Dimensions : | Chrome Plated<br>Overall (LxWxH in cm)<br>Ø21.2 x 29.8 x 31.4cm |

Product info:

- Illuminated
- 1 light color 6500 kelvin (day light)
- cable switch
- spiral cord (block length 400 mm)
- on pivoted rail adjustable in three dimensions
- one-sided mirror
- magnification x 5