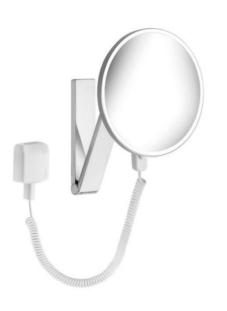

| Brand :                         | KEUCO, Germany                                                  |
|---------------------------------|-----------------------------------------------------------------|
| Name :<br>Item Code :           | ILOOK_MOVE Cosmetic Mirror<br>17612 019001                      |
| Designer :                      | Keuco                                                           |
| Color / Finish:<br>Dimensions : | Chrome Plated<br>Overall (LxWxH in cm)<br>Ø21.2 x 29.8 x 31.4cm |

Product info:

- Illuminated
- 1 light color 6500 kelvin (day light)
- cable switch
- spiral cord (block length 400 mm)
- on pivoted rail adjustable in three dimensions
- one-sided mirror
- magnification x 5